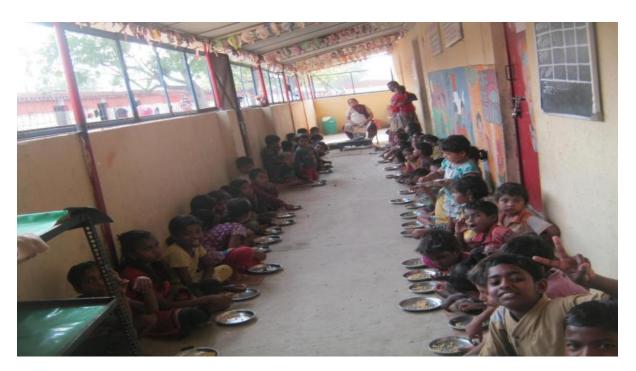

| Breakfast | 0-3        | 9:30  | Milk and Suji Kheer                                      |
|-----------|------------|-------|----------------------------------------------------------|
|           | 3-6+       |       | Suji Halwa                                               |
| Lunch     | 0- 3       | 12:00 | Nutritious Dalia/ Khichdi with vegetables and soya keema |
|           | 3-5+       | 12:30 | Nutritious Dalia/ Khichdi                                |
| Evening   | 0-3        | 3:30  | Soya cereal in milk                                      |
| Snack     | 3-6+ years |       | Soya/boiled Chana.                                       |